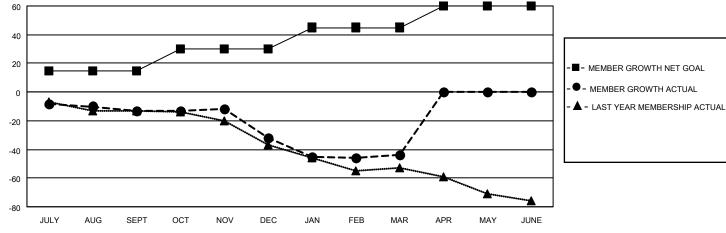

## District 8 N

| Clubs                 |               |           |               | Members               |                        |                         |                                                    |
|-----------------------|---------------|-----------|---------------|-----------------------|------------------------|-------------------------|----------------------------------------------------|
| RESULTS FOR 2021-2022 |               |           |               | RESULTS FOR 2021-2022 |                        |                         |                                                    |
| QUARTER               | NEW CLUB GOAL | NEW CLUBS | DROPPED CLUBS | QUARTER MEME          | BER GROWTH NET<br>GOAL | MEMBER GROWTH<br>ACTUAL | DROPPED<br>MEMBERS ACTUAL<br>(including transfers) |
| JULY/AUG/SEPT         | 0             | 0         | 0             | JULY/AUG/SEPT         | 15                     | 7                       | 20                                                 |
| OCT/NOV/DEC           | 1             | 0         | 1             | OCT/NOV/DEC           | 15                     | 5                       | 22                                                 |
| JAN/FEB/MAR           | 0             | 0         | 0             | JAN/FEB/MAR           | 15                     | 15                      | 26                                                 |
| APR/MAY/JUNE          | 1             | 0         | 0             | APR/MAY/JUNE          | 15                     | 0                       | 0                                                  |

#### GOALS AND ACTUAL MEMBERS CUMULATIVE

| DROPPED CLUBS: 1 |    | 15 CLUBS OF 35 ADDED 1 OR<br>MORE NEW MEMBERS | GENDER DISTRIBUTION       |              |  |
|------------------|----|-----------------------------------------------|---------------------------|--------------|--|
|                  |    | MORE NEW MEMBERS                              | MALE                      | 595 (73.19%) |  |
|                  |    |                                               | FEMALE                    | 218 (26.81%) |  |
| DROPPED MEMBERS  |    |                                               | NON BINARY                | 0 (0.00%)    |  |
|                  |    |                                               | PREFER NOT TO ANSWER      | 0 (0.00%)    |  |
| DECEASED         | 11 |                                               |                           |              |  |
| CLUB CANCELLED   | 19 | CLICK HERE FOR CUMULATIVE                     | TOTAL FAMILY UNIT MEMBERS | s 131        |  |
| OTHER            | 38 | MEMBERSHIP DATA                               |                           |              |  |
| TOTAL            | 68 |                                               | FAMILY MEMBERS PAYING HA  | LF DUES 68   |  |
|                  |    |                                               |                           |              |  |